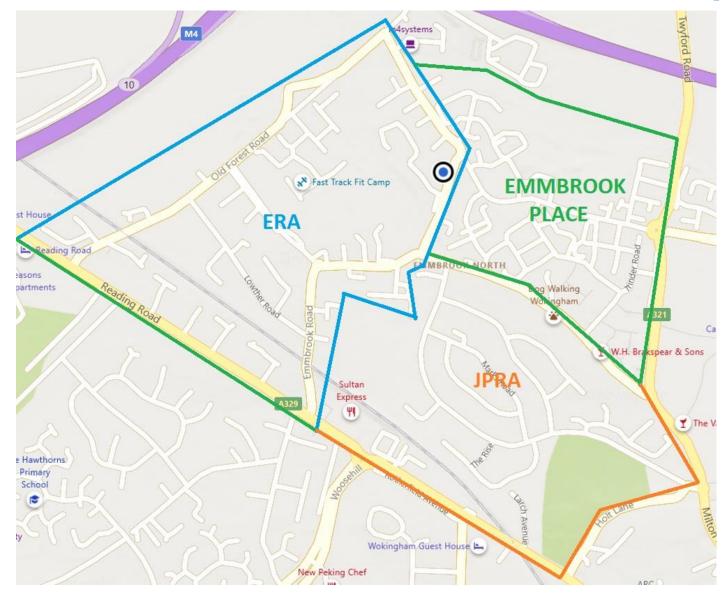

# **Emmbrook Residents Association**

#### Representing the residents of Emmbrook



#### Annual General Meeting – 15 May 2025

# Agenda

- Apologies for absence
- Minutes of the AGM held on May 2024
- Committee's report
- Treasurer's report
- Election of Auditor for the 2025/2026 year
- Election of Officers and Committee for the 2025/2026
- Members vote for a payment moratorium
- Any other business
- Refreshments/Close

## **Corfield Green planting (2025 refresh)**



#### **Emmbrook Residents Association catchment**



### **Emmbrook Residents Associations/Groups**



### **Policing - Emmbrook crime statistics**

|                              |        | E   | mmbro | ok Repo  | orted Cr          | rime Sta                  | tistics                                                                                                         | - 202 | :5     |          |          |         |         |          | 2          |       |     |     |           |
|------------------------------|--------|-----|-------|----------|-------------------|---------------------------|-----------------------------------------------------------------------------------------------------------------|-------|--------|----------|----------|---------|---------|----------|------------|-------|-----|-----|-----------|
| Category                     | Jan    | Feb | Mar   | Apr