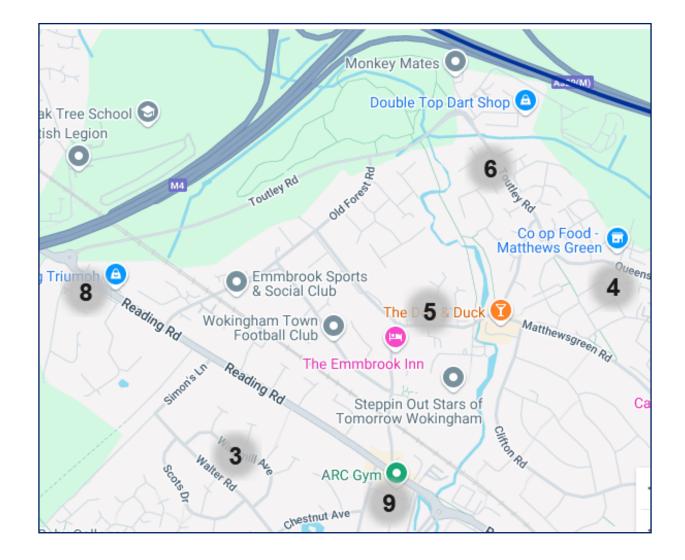

#### **Policing - Emmbrook crime statistics – Feb 2025**

(9) Shoplifting = 2Public order = 2Other crime = 2All other crime = 3

(8) Shoplifting = 6Anti-social behaviour = 1Public order = 1

6 Violence and sexual offences = 3 Burglary = 2 Anti-social behaviour = 1

(5) Violence and sexual offences = 3 Anti-social behaviour = 1 Public order = 1

④ Shoplifting = 2Violence and sexual offences = 2