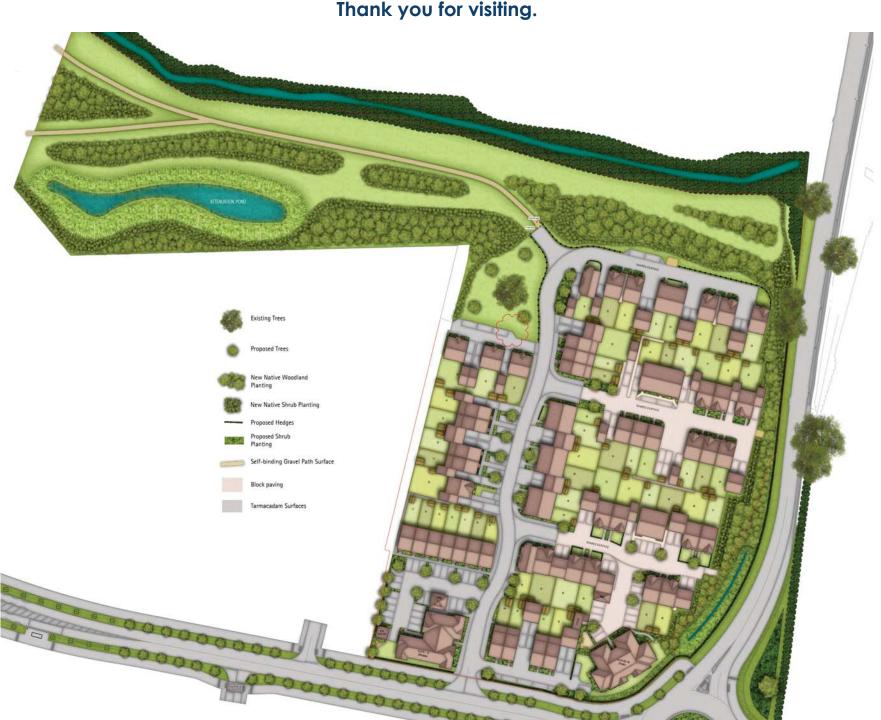

The first phase of this development, for 100 homes and the associated infrastructure was approved in October 2015.

A reserved matters planning application for the second phase of residential development has been made by Bovis Homes and Thames Valley Housing for 84 homes and the associated infrastructure, including part of the streamside recreational park.