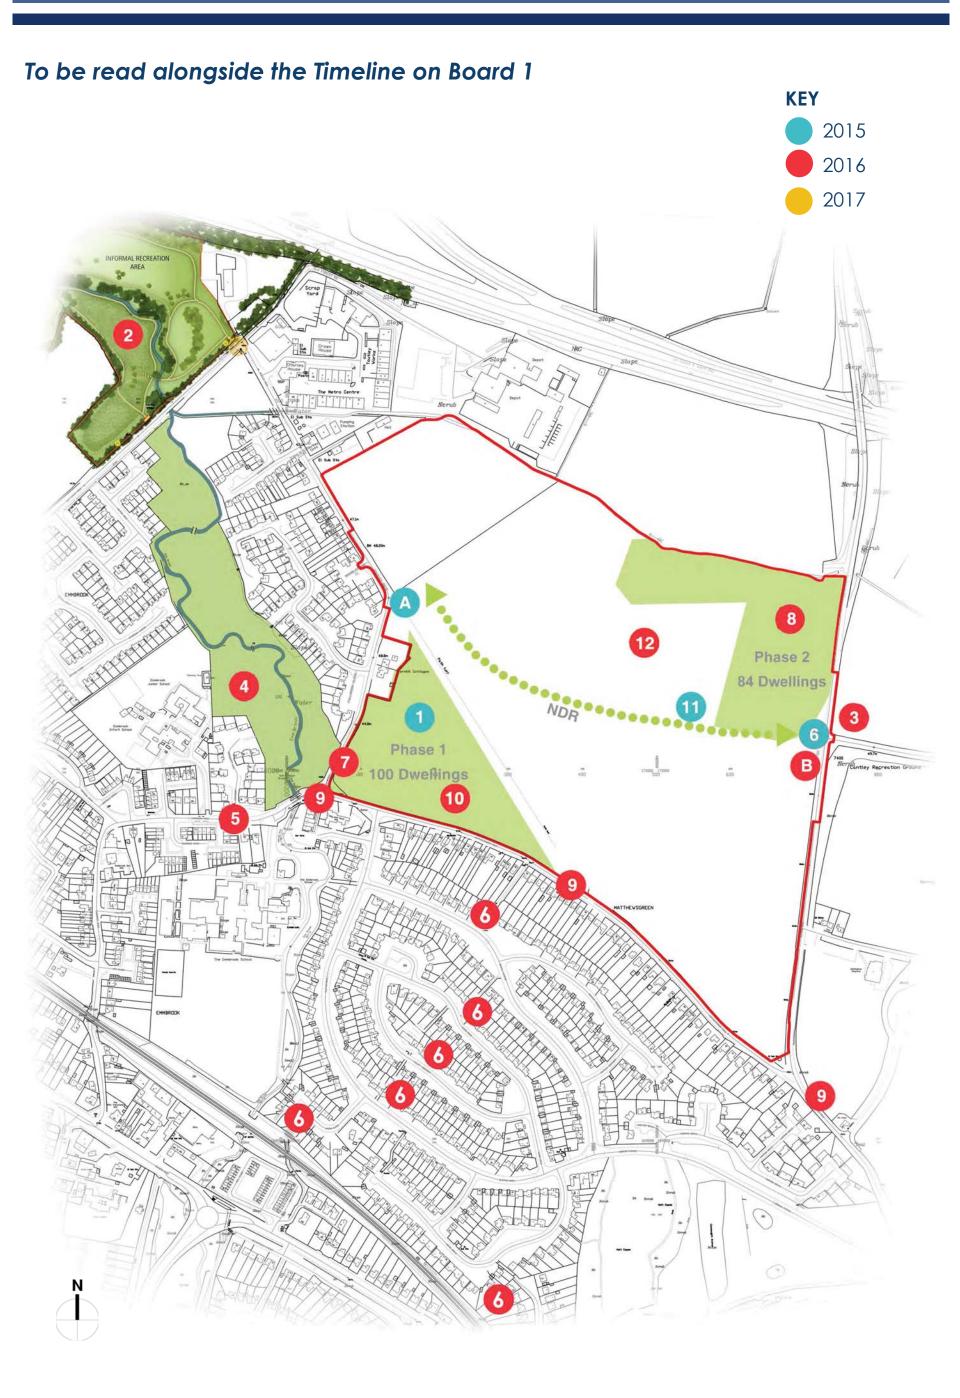

s Homes and Thames Valley Housing for 84 homes and the associated infrastructure, including part of the streamside recreational park.



## **Approved Outline Scheme**





### Phase 2 Layout





## The Appearance of Phase 2



Section A-A



Section B-B



Section C-C



Section E-E



Section F-F







MATERIAL DETAIL

Key Plan



# 1. Timeline



Summer 2017

Winter 2017

150 houses completed

200 houses completed Primary School completed (best case) Work completed on: o NDR Cycleway link o Cyclepath from Twyford Road to Cantley Park o Pedestrian footway on western part of Toutley Road

#### 'The timeline is relevant at March 2016, and is based on the presently intended programme of Bovis Homes, subject to the agreements with the Borough Council'



## 2. Timeline Infrastructure Map