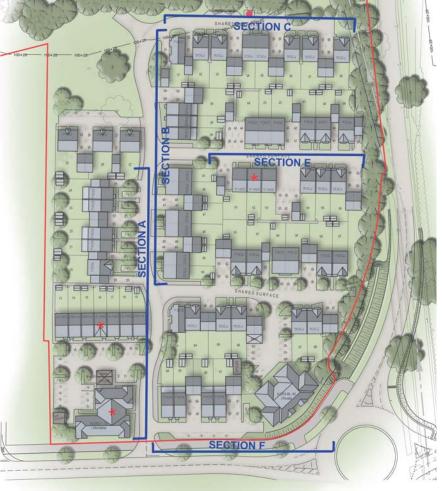

have.







The Outline planning application (Planning Application Number: O/2014/2242) was approved by the Borough Council in April 2015. The Outline Planning Permission will provide approximately 760 new homes, a primary school, a care home and local retail space.

The first phase of this development, for 100 homes and the associated infrastructure was approved in October 2015.

A reserved matters planning application for the second phase of residential development has been made by Bovis Homes and Thames Valley Housing for 84 homes and the associated infrastructure, including part of the streamside recreational park.



## **Approved Outline Scheme**





### Phase 2 Layout





## The Appearance of Phase 2



Section A-A



Section B-B



Section C-C



Section E-E



Section F-F







MATERIAL DETAIL

Key Plan



# 1. Timeline



Summer 2017

Winter 2017

150 houses completed

200 houses completed Primary School completed (best case) Work completed on: o NDR Cycleway link o Cyclepath from Twyford Road to Cantley Park o Pedestrian footway on western part of Toutley Road

#### 'The timeline is relevant at March 2016, and is based on the presently intended programme of Bovis Homes, subject to the agreements with the Borough Council'



## 2. Timeline Infrastructure Map