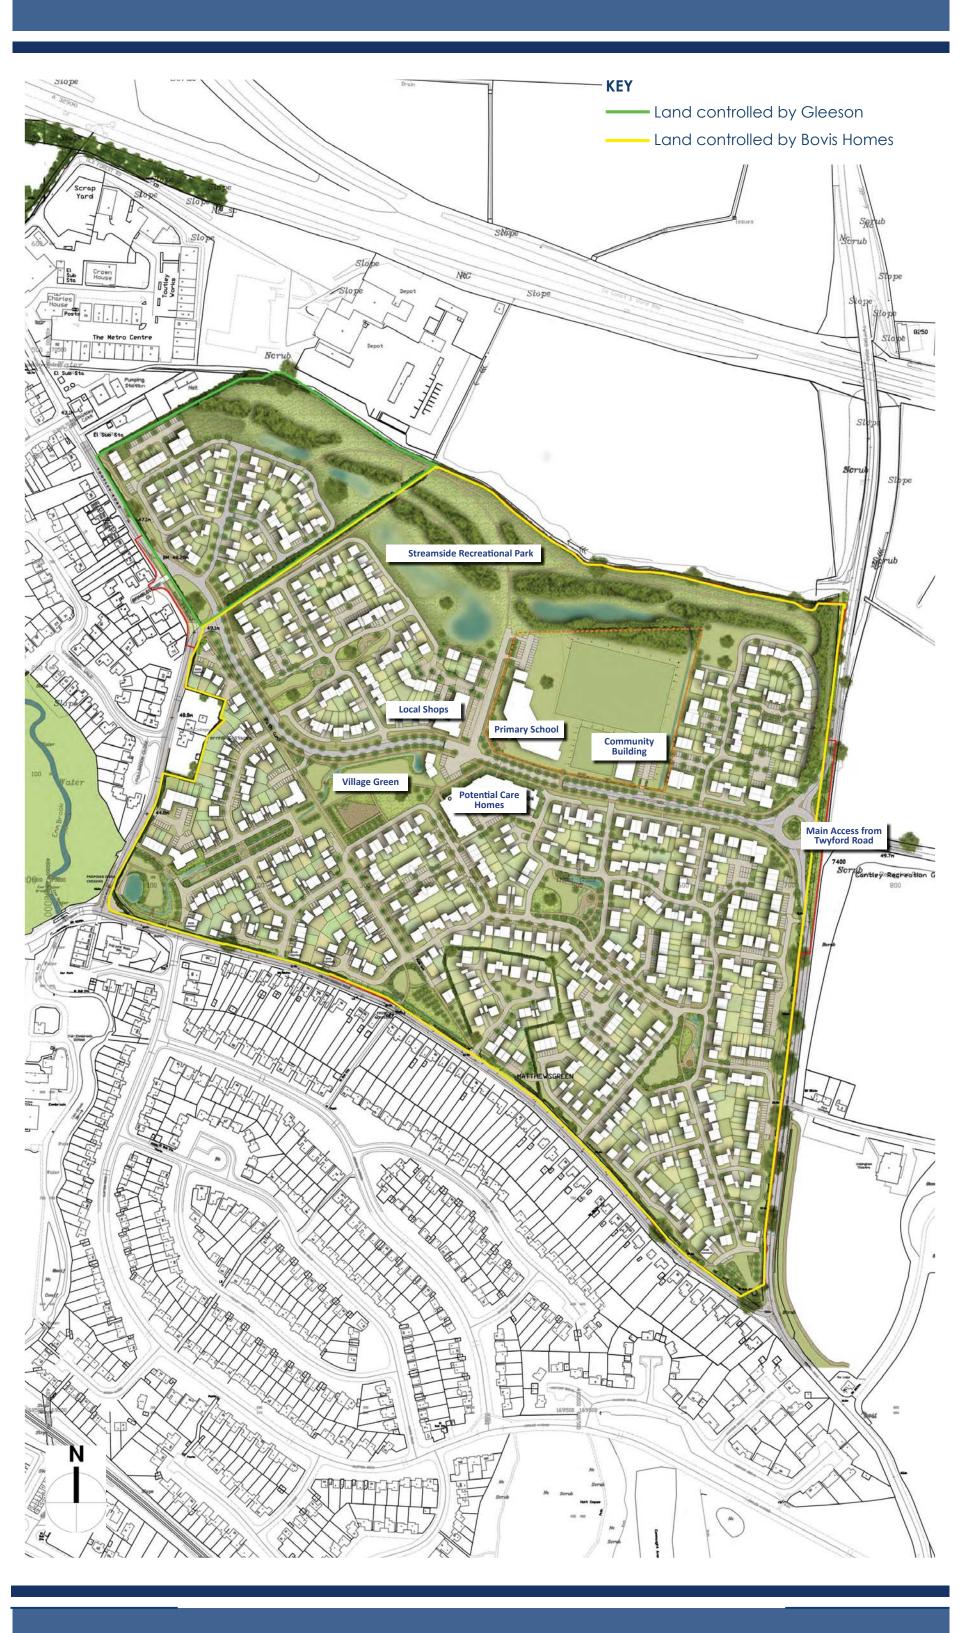

We would like your thoughts and feedback on our proposals. Please look at the panels, talk to team members and let us know your views. The team will be pleased to answer any questions you may have.

The Outline planning application (Planning Application Number: O/2014/2242) was approved by the Borough Council in April 2015. The Outline Planning Permission will provide approximately 760 new homes, a primary school, a care home and local retail space.

The first phase of this development, for 100 homes and the associated infrastructure was approved in October 2015.

A reserved matters planning application for the second phase of residential development has been made by Bovis Homes and Thames Valley Housing for 84 homes and the associated infrastructure, including part of the streamside recreational park.

## **Approved Outline Scheme**