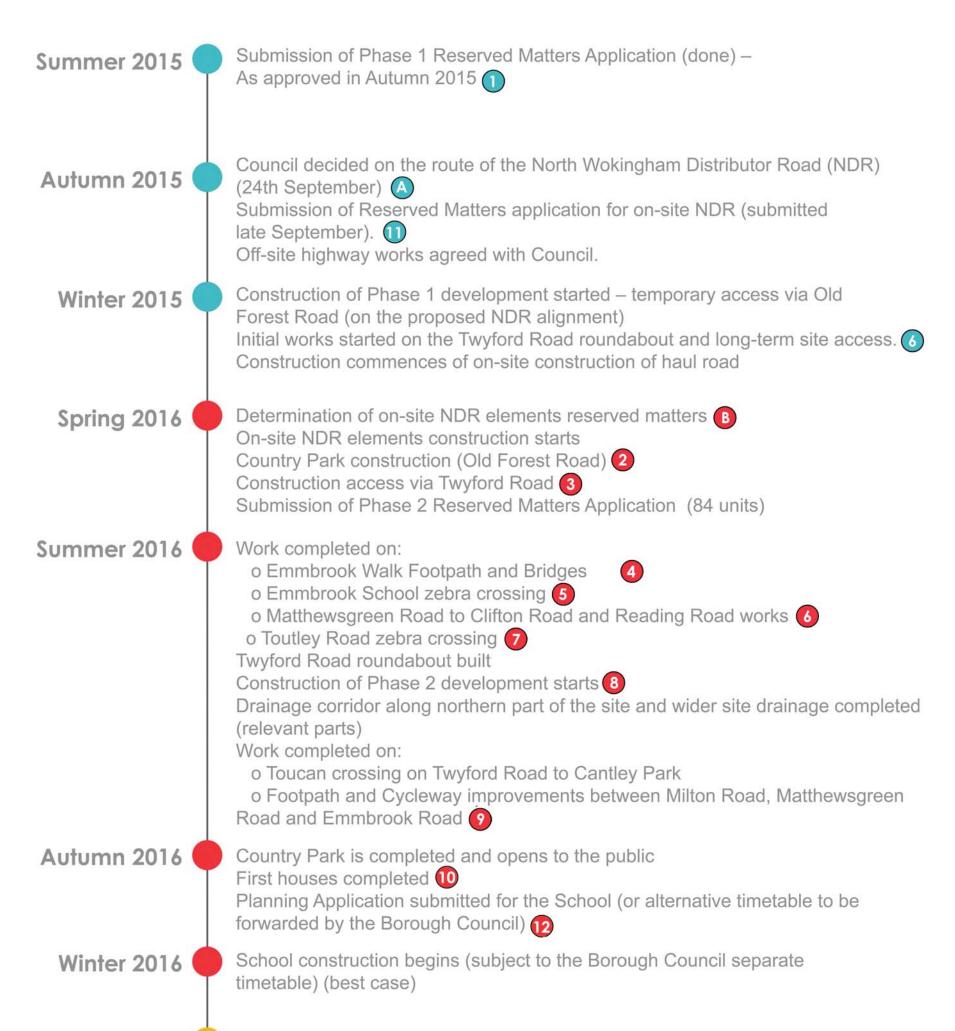

# 1. Timeline

Summer 2017

Winter 2017

150 houses completed

200 houses completed Primary School completed (best case) Work completed on: o NDR Cycleway link o Cyclepath from Twyford Road to Cantley Park o Pedestrian footway on western part of Toutley Road

#### 'The timeline is relevant at March 2016, and is based on the presently intended programme of Bovis Homes, subject to the agreements with the Borough Council'