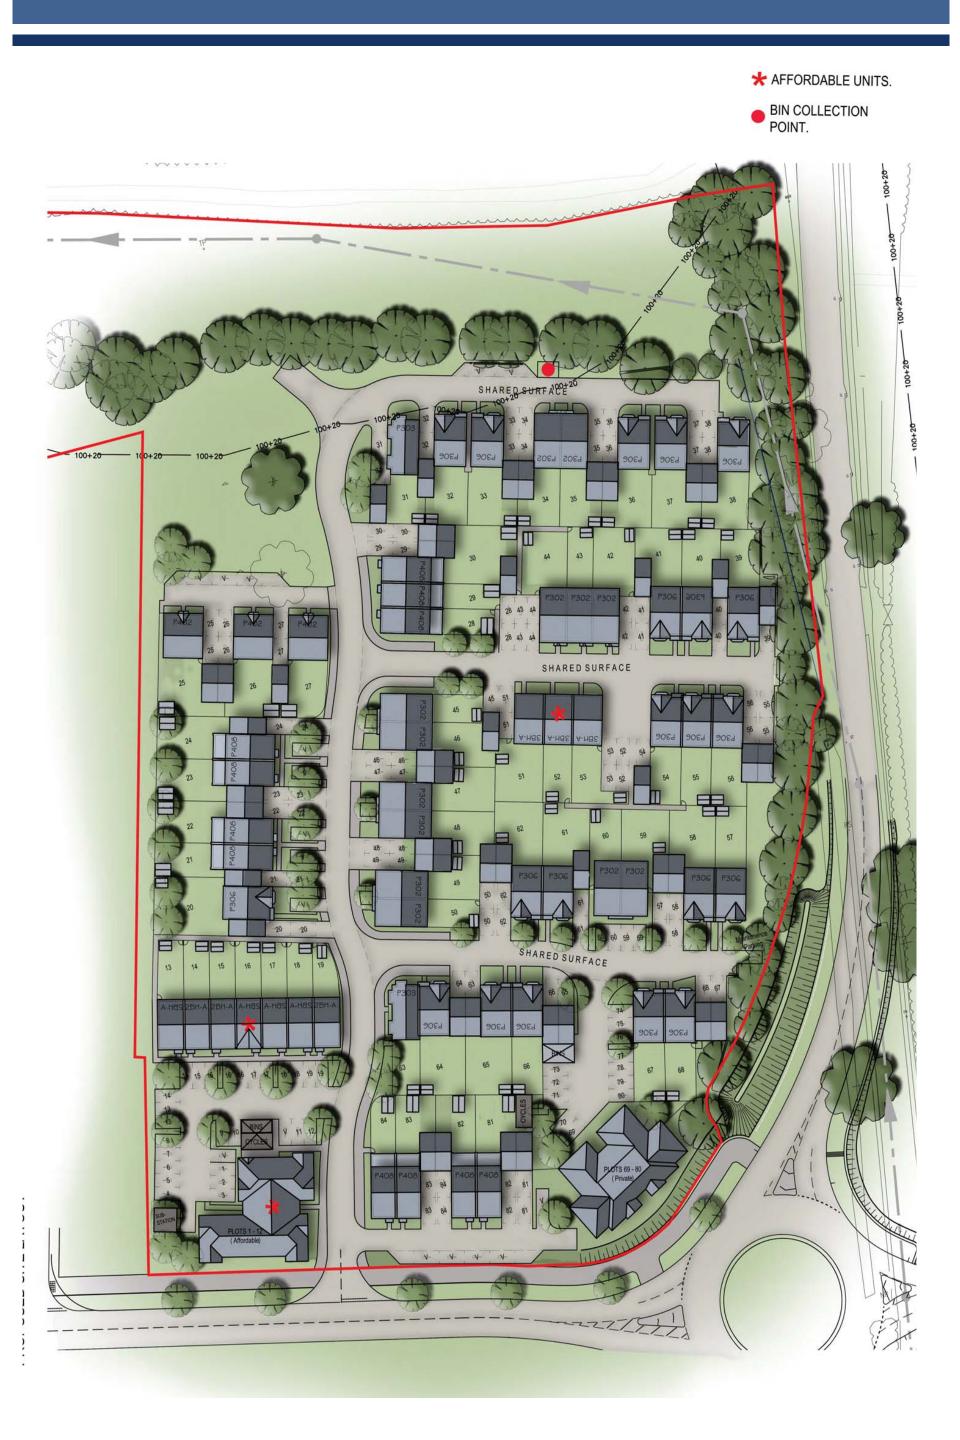

### Phase 2 Layout

The first phase of this development, for 100 homes and the associated infrastructure was approved in October 2015.

A reserved matters planning application for the second phase of residential development has been made by Bovis Homes and Thames Valley Housing for 84 homes and the associated infrastructure, including part of the streamside recreational park.